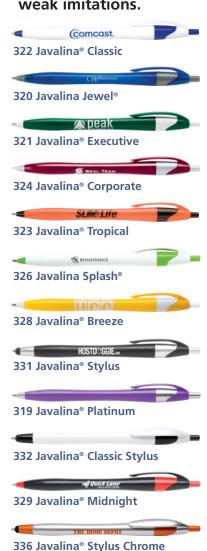

## Why is Hub's Javalina® so loved?

- 50+ eye-catching styles/colors, ALL WITH EITHER BLUE OR BLACK INK.
- All Hub Pen products pass strict quality control measures on every component.
- We are obsessive about the precision of our tooling. Our quality molds are fine tuned and maintained regularly.
- You're supported by Hub Pen's award-winning customer service team.